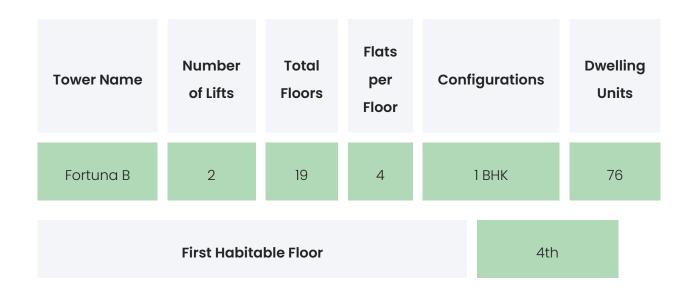

### FLAT INTERIORS

| Configuration                                                    | RERA Carpet R                                        | RERA Carpet Range |  |
|------------------------------------------------------------------|------------------------------------------------------|-------------------|--|
| 1 ВНК                                                            | 421 sqft                                             | 421 sqft          |  |
| Floor To Ceiling Height                                          |                                                      | NA                |  |
| Views Available                                                  |                                                      | NA                |  |
| <b>Flooring</b> Vitrified Tiles,Anti Skid Tiles                  |                                                      |                   |  |
| Joinery, Fittings & Fixtures Sanitary Fittings, Kitchen Platform |                                                      | m                 |  |
| Finishing                                                        | Laminated flush doors,Double glazed glass<br>windows |                   |  |
| HVAC Service                                                     | NA                                                   |                   |  |